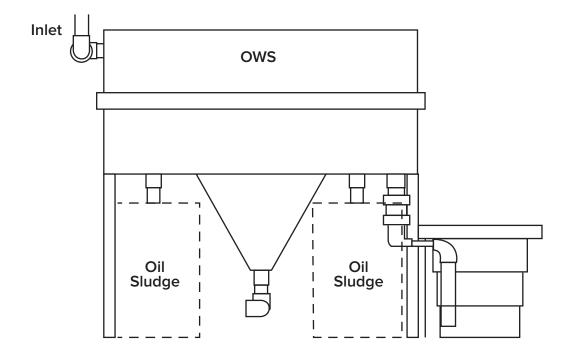

## **OVERVIEW**

Enviro Concepts Oil Water Separator (OWS) range includes coalescing plate, or tube separators. They are suitable for vehicle wash bay and industrial wash effluents.

All OWS units are pre-engineered, pre-assembled and factory tested minimising on site installation and start-up time ensuring reliable operation.

Enviro Concepts OWS range features a removable and uniquely designed cross flow non-plugging coalescing plate packs which maximise oil and grease removal (up to 95%). The OWS design is versatile enough and can be installed as a "stand alone" treatment or as a primary treatment in a complete wastewater treatment or recycling system.

### **FEATURES**

- Stand Alone, Skid Mounted or Containerised
- Stainless Steel Construction
- Compact Size
- Above Ground
- Oil and Sludge Drain
- Easy Operation and Maintenance
- Easy Cleaning Removable Coalescing Plate Packs
- No Moving Parts, No Power Consumption
- No Chemicals or Consumables