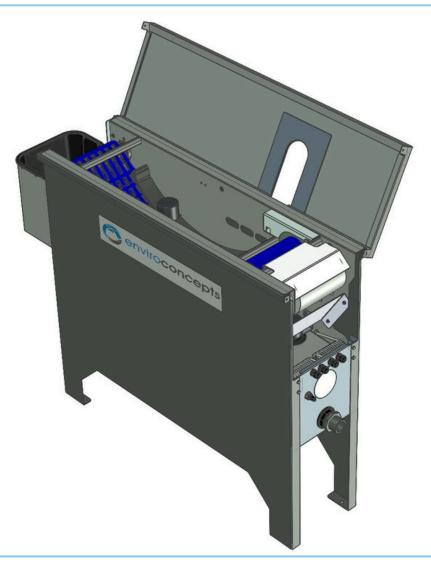

# **CMS**

Automated paper filtration system for solid separation

#### **OVERVIEW**

Designed to be the primary filtration for the removal of suspended solids in wash bay effluents.

CMS filter can efficiently remove up to 95% suspended solids, down to 20 microns. The system uses an automatically fed paper filter to remove solids from liquids.

#### **SPECIFICATION**

Flow Capacity 30L to 100L/min

Media CMS Filter Paper (20 um pore size)

CMS Filter Mesh (100, 250, 800 um pore size)

Reduction up to 95% Suspended Solids