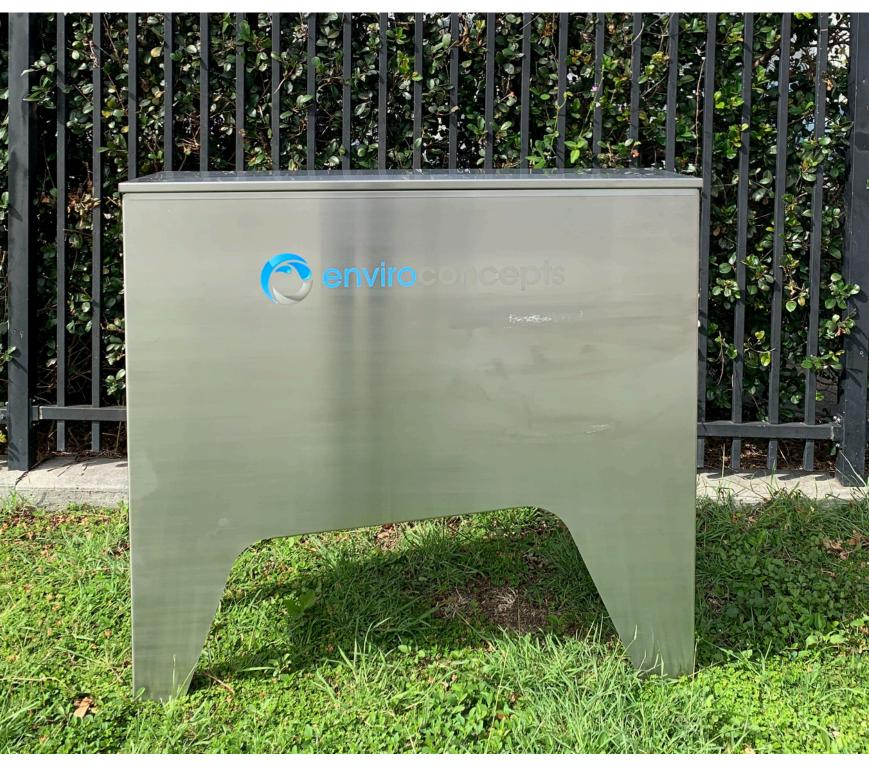

# **CMS**

Automated paper filtration system for solid separation

#### **OVERVIEW**

Designed to be the primary filtration for the removal of suspended solids in wash bay effluents.

CMS filter can efficiently remove up to 95% suspended solids, down to 20 microns. The system uses an automatically fed paper filter to remove solids from liquids.

#### **SPECIFICATION**

Flow Capacity 30L to 100L/min

Media CMS Filter Paper (20 um pore size)

CMS Filter Mesh (100, 250, 800 um pore size)

Reduction up to 95% Suspended Solids