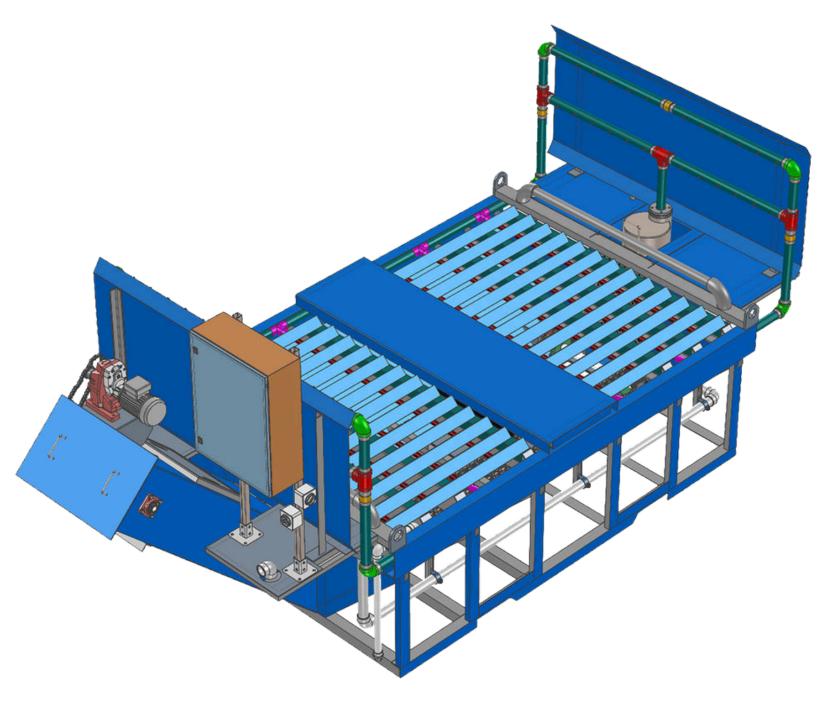

#### **OVERVIEW**

Heavy duty, drive through system which is automatically activated by approaching vehicles. The system effectively washes the inside and outside surfaces of the wheels as well as the vehicle underbody. Conveyor automatically carries the sediment from the pit to an external collection bin.

#### **SPECIFICATION**

| Dimensions    | 2.2m Long x 5.16m Wide   |
|---------------|--------------------------|
| Capability    | 20 - 40 Seconds per Wash |
| Load Capacity | 12T Tonne Per Axle       |