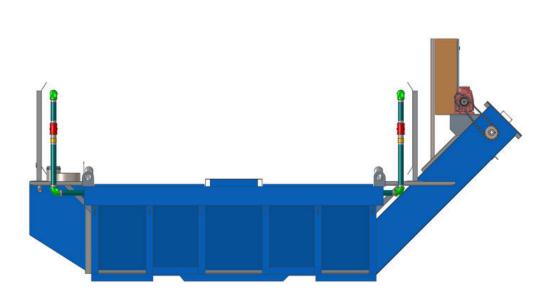

#### **OVERVIEW**

Heavy duty, drive through system which is automatically activated by approaching vehicles. The system effectively washes the inside and outside surfaces of the wheels as well as the vehicle underbody. Conveyor automatically carries the sediment from the pit to an external collection bin.

#### **SPECIFICATION**

| Dimensions    | 2.2m Long x 5.16m Wide   |
|---------------|--------------------------|
| Capability    | 20 - 40 Seconds per Wash |
| Load Capacity | 12T Tonne Per Axle       |