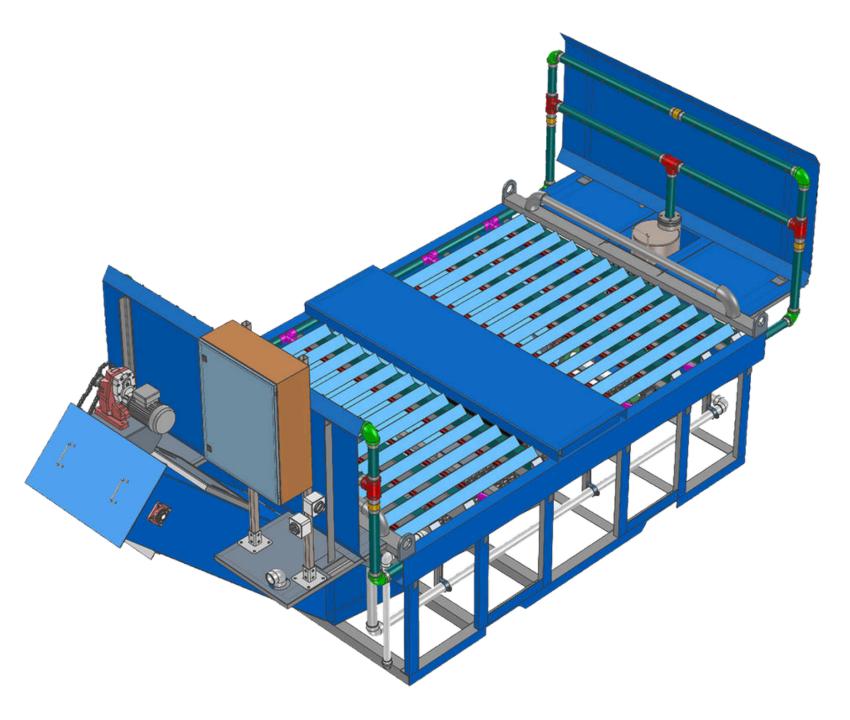

## **OVERVIEW**

Heavy duty, drive through system which is automatically activated by approaching vehicles. The system effectively washes the inside and outside surfaces of the wheels as well as the vehicle underbody. Conveyor automatically carries the sediment from the pit to an external collection bin.

## **SPECIFICATION**

| Dimensions    | 2.2m Wide x 5.16m Long   |
|---------------|--------------------------|
| Capability    | 20 - 40 Seconds per Wash |
| Load Capacity | 12T Tonne Per Axle       |

- (S) Mon Fri: 7:30 16:00 | AEST
- (07) 5535 9000
- sales@enviroconcept.com.au
- O 23 Motorway Cct, Ormeau QLD 4208