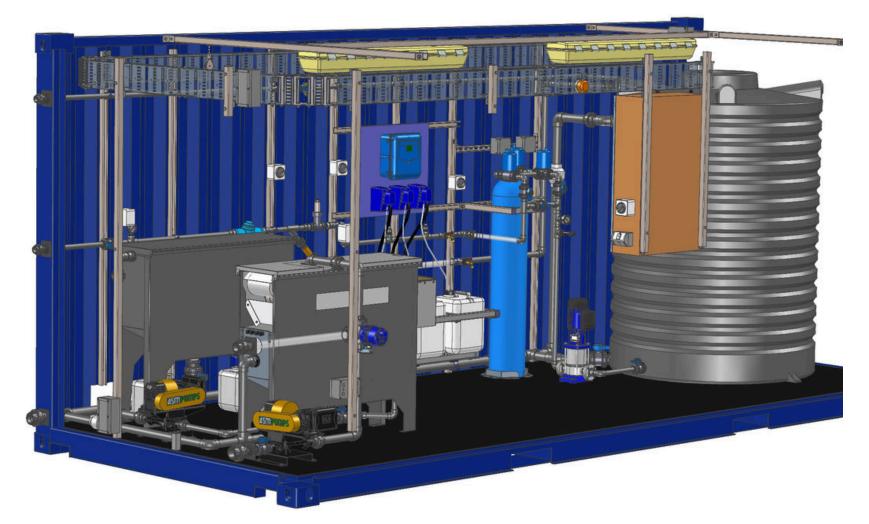

## **OVERVIEW**

Water Recycling Plants are high capacity water filtration and polishing systems designed to remove suspended solids, oil & grease from most wash bay and industrial wash effluents to produce high quality water suitable for re-use. Fully assembled and tested in the factory.

#### **Turnkey Solution**

- Above Ground
- Easy Operation and Maintenance
- Optional Rain Diverter