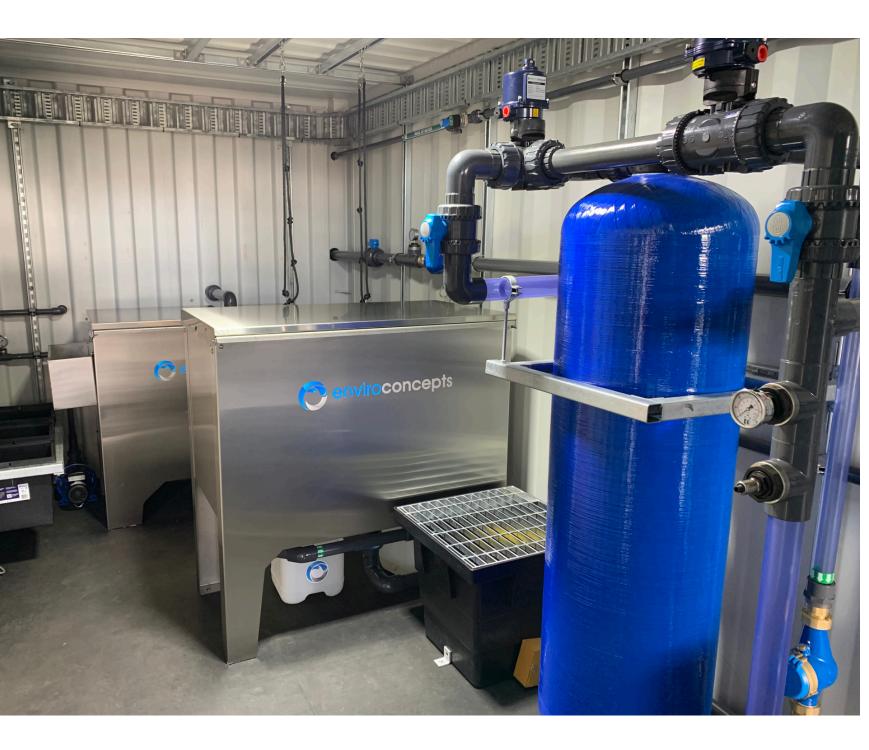

## **OVERVIEW**

Water Recycling Plants are high capacity water filtration and polishing systems designed to remove suspended solids, oil & grease from most wash bay and industrial wash effluents to produce high quality water suitable for re-use. Fully assembled and tested in the factory.

#### **Turnkey Solution**

- Above Ground
- Easy Operation and Maintenance
- Optional Rain Diverter