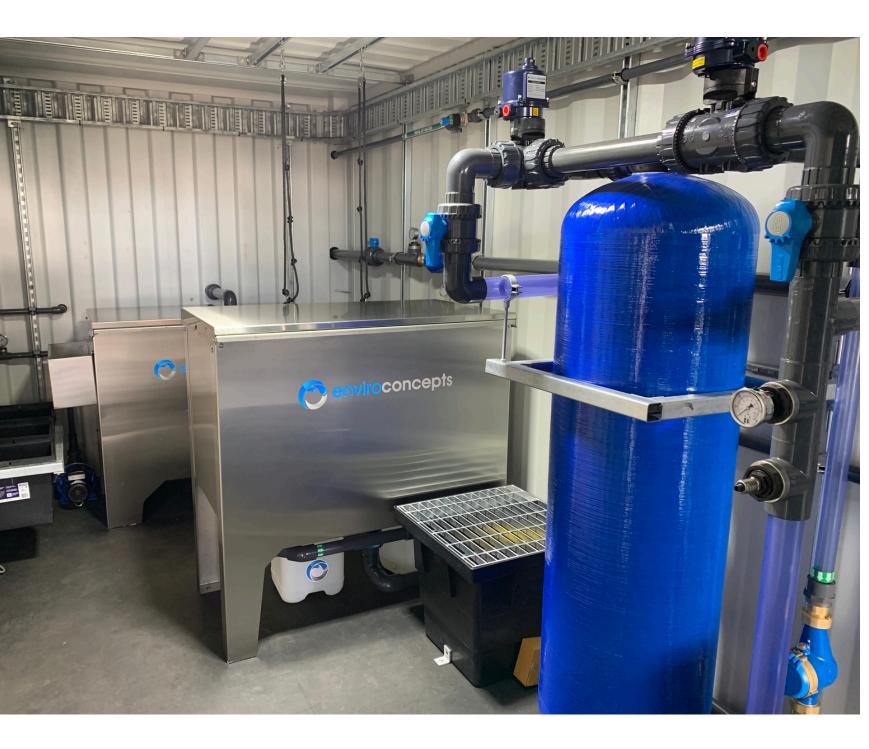

## **OVERVIEW**

Water Recycling Plants are high capacity water filtration and polishing systems designed to remove suspended solids, oil & grease from most wash bay and industrial wash effluents to produce high quality water suitable for re-use. Fully assembled and tested in the factory.

### **SPECIFICATION**

| Flow Capacity |                         | EL30: 30L/min   EL100: 100L/min                   |
|---------------|-------------------------|---------------------------------------------------|
| Media         | 15 $\mu m$ for the CMS, | 5 to 10 $\mu$ m equivalent pore size for the DBMF |
| Reduction     |                         | Suspended Solids: Up to 95%                       |
|               |                         | Fats, Oils and Grease Reduction: Up to 95%        |