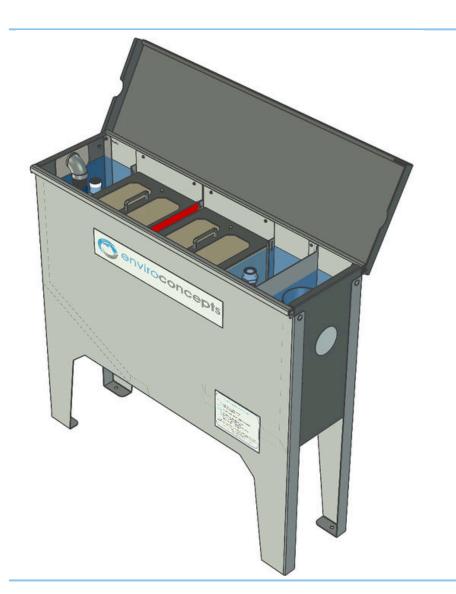

#### **OVERVIEW**

Oil Water Separator with coalescing plates (6mm and 20mm pitch range) features a removable and uniquely designed cross flow non-plugging coalescing plate packs which maximise oil and grease removal (up to 95%).

#### **SPECIFICATION**

Flow Capacity

30L / 50L / 100L/min

Media Coalescing Plate (6mm and 20mm pitch range)

Reduction up to 95% Gasoline, Diesel, Lubricant, Grease