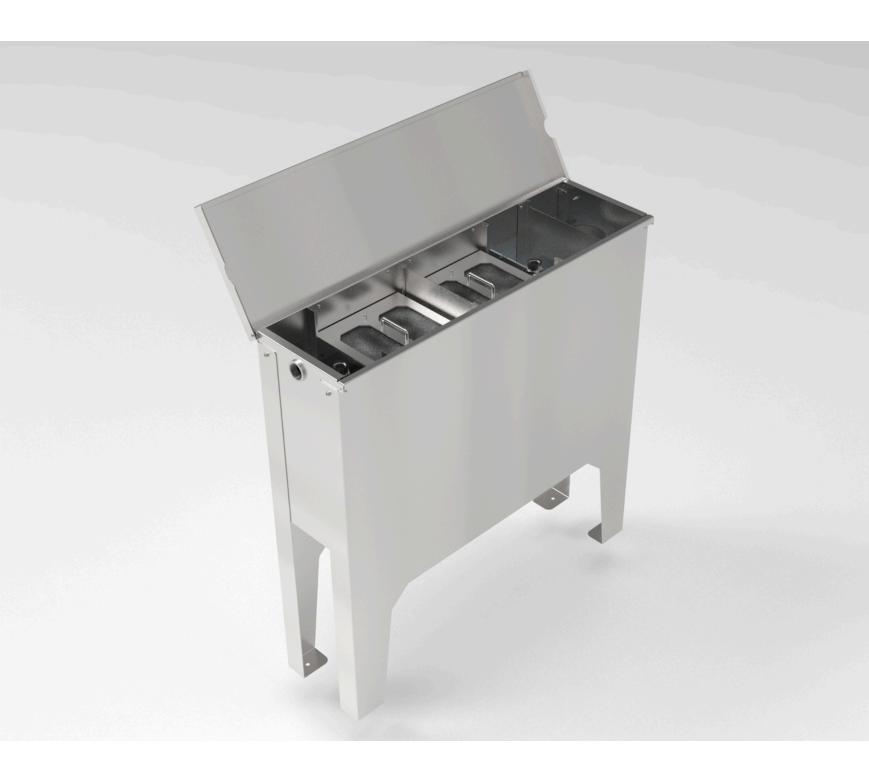

#### **OVERVIEW**

Oil Water Separator with coalescing plates (6mm and 20mm pitch range) features a removable and uniquely designed cross flow non-plugging coalescing plate packs which maximise oil and grease removal (up to 95%).

#### **SPECIFICATION**

Flow Capacity

30L / 50L / 100L/min

Media Coalescing Plate (6mm and 20mm pitch range)

Reduction up to 95% Gasoline, Diesel, Lubricant, Grease