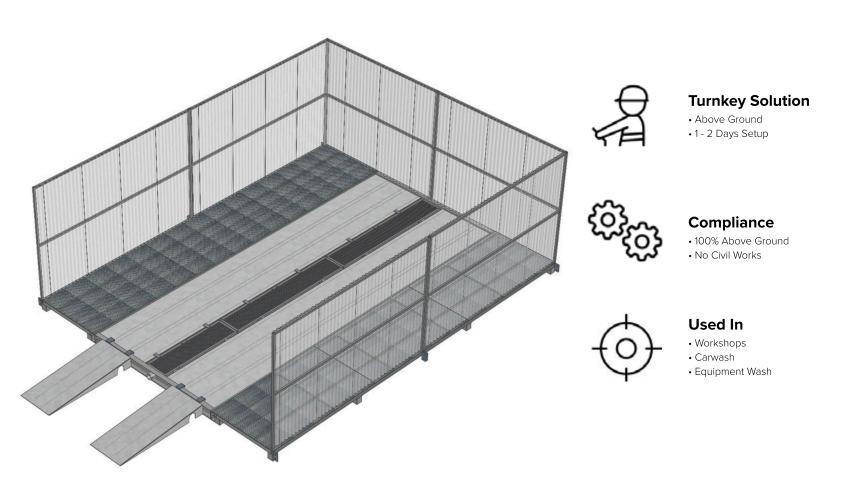

## **OVERVIEW**

Enviroconcepts Modular Wash Pads are ideal for washing a range of vehicles including cars, trucks, forklifts. The Prestige pad is cost effective wash bay solution for businesses. Available in 2Tonne per axle and 12Tonne per axle. Installs 100% above ground, without damaging the floor.

## **SPECIFICATION**

| Dimensions    | 6.0m Long x 4.7m Wide               |
|---------------|-------------------------------------|
| Inclusions    | Pad, Walkways, Walls, Ramps, Gutter |
| Load Capacity | 2Tonne & 12Tonne Per Axle           |