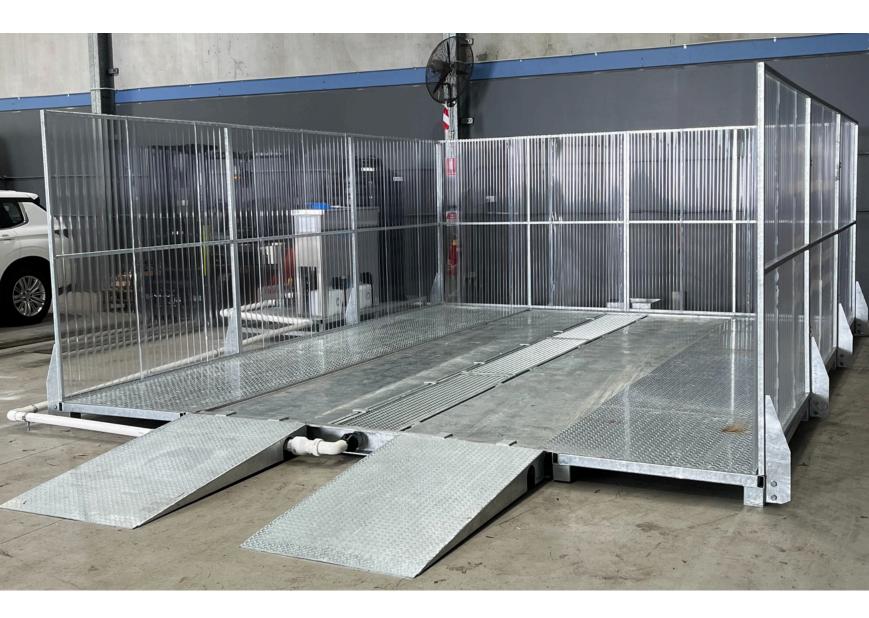

## **PRESTIGE WASH BAY**

Indoor & outdoor vehicle wash | No penetration or damage to the floor

## **OVERVIEW**

Enviroconcepts Modular Wash Pads are ideal for washing a range of vehicles including cars, trucks, forklifts. The Prestige pad is cost effective wash bay solution for businesses. Available in 2Tonne per axle and 12Tonne per axle. Installs 100% above ground, without damaging the floor.

## **SPECIFICATION**

| Dimensions    | 6.0m Long x 4.7m Wide               |
|---------------|-------------------------------------|
| Inclusions    | Pad, Walkways, Walls, Ramps, Gutter |
| Load Capacity | 2Tonne & 12Tonne Per Axle           |