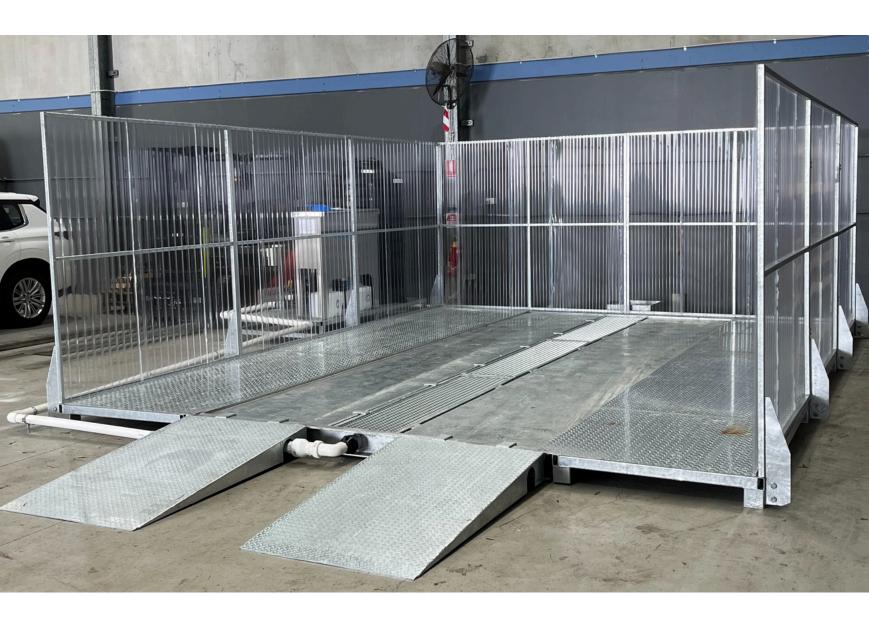

Modular Wash Bay | 2T & 12T Per Axle

## **PRESTIGE**

Indoor & outdoor vehicle wash | No penetration or damage to the floor

## **OVERVIEW**

Enviroconcepts Modular Wash Pads are ideal for washing a range of vehicles including cars, trucks, forklifts. The Prestige pad is cost effective wash bay solution for businesses. Available in 2Tonne per axle and 12Tonne per axle. Installs 100% above ground, without damaging the floor.

## **SPECIFICATION**

| Dimensions    | 6.0m Long x 4.7m Wide               |
|---------------|-------------------------------------|
| Inclusions    | Pad, Walkways, Walls, Ramps, Gutter |
| Load Capacity | 2Tonne & 12Tonne Per Axle           |