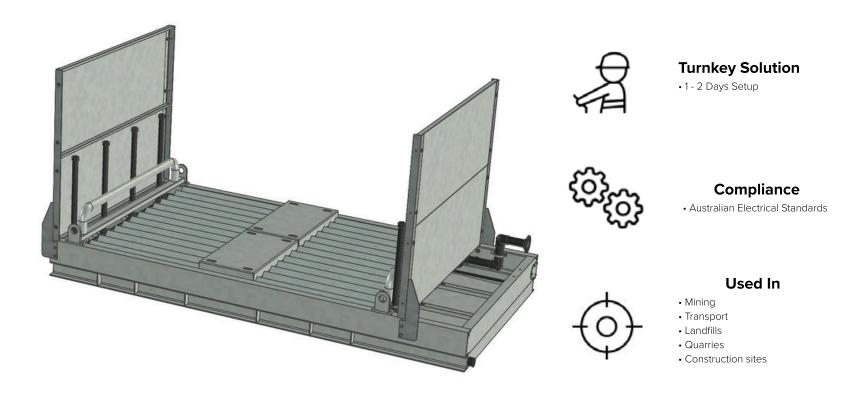

## **OVERVIEW**

Heavy duty, drive through system which is automatically activated by approaching vehicles. The system effectively washes the inside and outside surfaces of the wheels as well as the vehicle underbody. Can be paired up for intensive tyre cleaning.

## **SPECIFICATION**

| Dimensions    | 3.5m Wide x 2.4m Long    |
|---------------|--------------------------|
| Capability    | 20 - 40 Seconds per Wash |
| Load Capacity | 12T Tonne Per Axle       |

- S Mon Fri: 7:30 16:00 | AEST
- (07) 5535 9000
- sales@enviroconcept.com.au
- 23 Motorway Cct, Ormeau QLD 4208