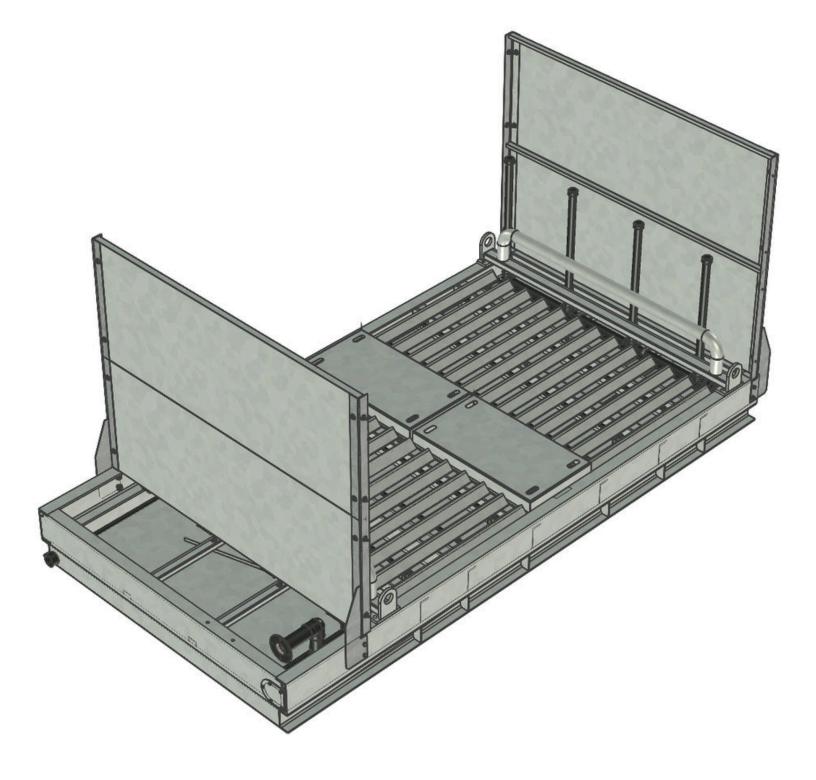

## **OVERVIEW**

Heavy duty, drive through system which is automatically activated by approaching vehicles. The system effectively washes the inside and outside surfaces of the wheels as well as the vehicle underbody. Can be paired up for intensive tyre cleaning.

## **SPECIFICATION**

| Dimensions    | 3.5m Wide x 2.4m Long    |
|---------------|--------------------------|
| Capability    | 20 - 40 Seconds per Wash |
| Load Capacity | 12T Tonne Per Axle       |

- S Mon Fri: 7:30 16:00 | AEST
- (07) 5535 9000
- sales@enviroconcept.com.au
- 23 Motorway Cct, Ormeau QLD 4208