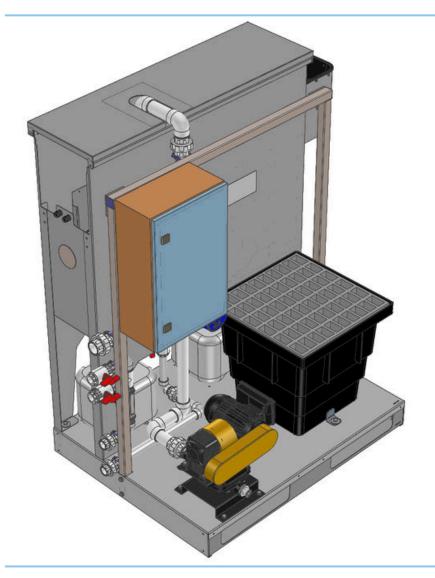

#### **OVERVIEW**

The Solids Interceptor Oil Separator with Top Mount (SIOSTM) consists of a 20µ continuous media filter, mounted on top of our approved coalescing plate Oil Water Separator with flow rates up to 100L/min.

# **SPECIFICATION**

| Flow Cap  | acity 30L / 100L/min                             |
|-----------|--------------------------------------------------|
| Media     | CMS Media (20, 100, 250 and 800um pore size)     |
|           | OWS Coalescing Plates (6mm and 20mm pitch)       |
| Reduction | $CMS$   with 20 $\mu$ microns + particle removal |
|           | OWS   Oils and Grease up to 95% removal          |

## **Turnkey Solution**

- Above Ground
- Easy Operation and Maintenance
- Optional Rain Diverter