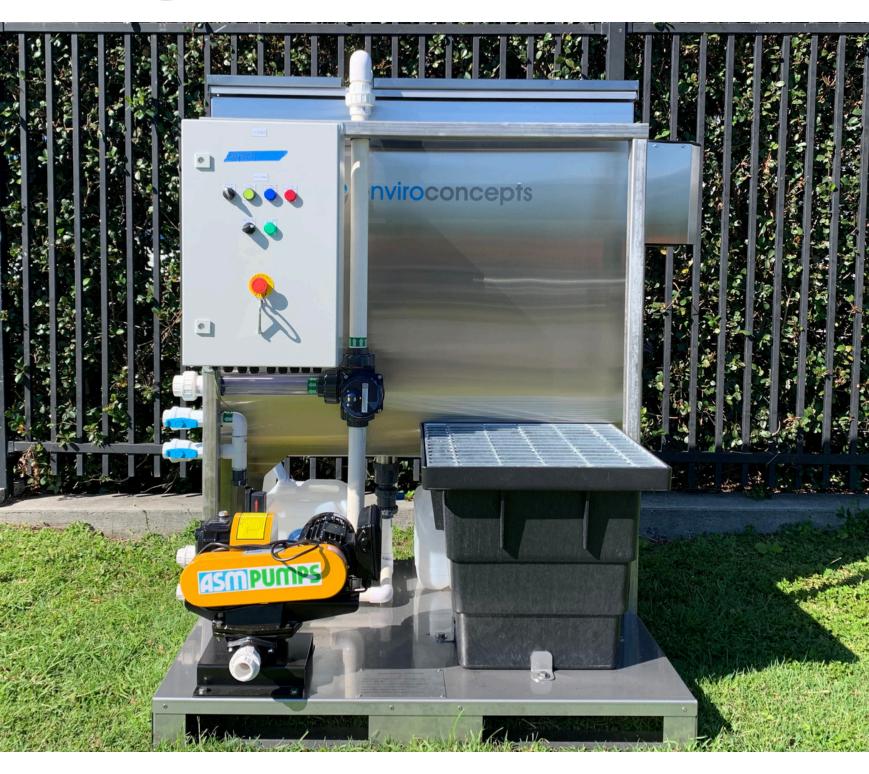

#### **OVERVIEW**

The Solids Interceptor Oil Separator with Top Mount (SIOSTM) consists of a 20µ continuous media filter, mounted on top of our approved coalescing plate Oil Water Separator with flow rates up to 100L/min.

# **SPECIFICATION**

| Flow Cap  | acity 30L / 100L/min                             |
|-----------|--------------------------------------------------|
| Media     | CMS Media (20, 100, 250 and 800um pore size)     |
|           | OWS Coalescing Plates (6mm and 20mm pitch)       |
| Reduction | $CMS$   with 20 $\mu$ microns + particle removal |
|           | OWS   Oils and Grease up to 95% removal          |

## **Turnkey Solution**

- Above Ground
- Easy Operation and Maintenance
- Optional Rain Diverter