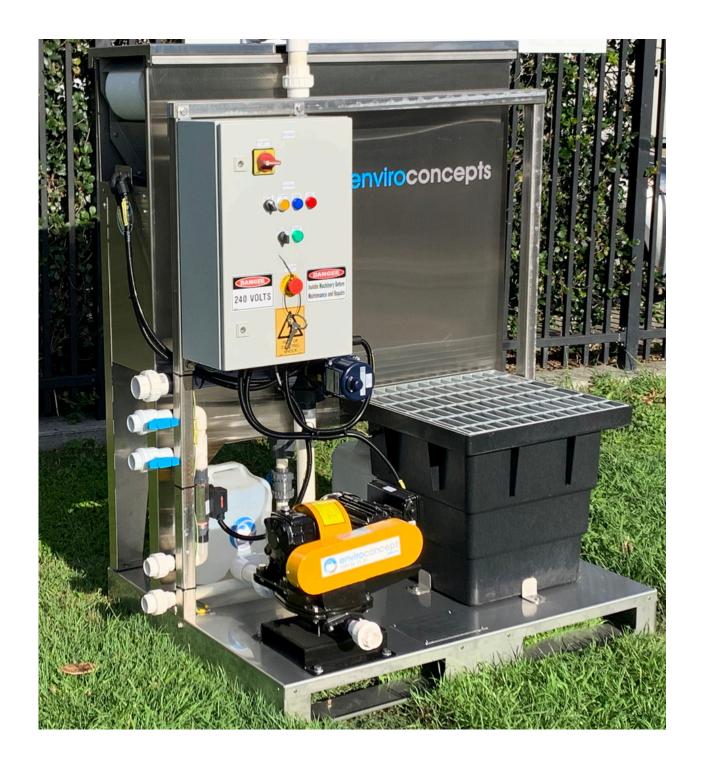

### **OVERVIEW**

The Solids Interceptor Oil Separator with Top Mount (SIOSTM) consists of a  $20\mu$  continuous media filter, mounted on top of our approved coalescing plate Oil Water Separator with flow rates up to 100L/min.

#### **SPECIFICATION**

Media CMS Media ( 20, 100, 250 and 800um pore size)

OWS Coalescing Plates (6mm and 20mm pitch)

Reduction CMS | with 20μ microns + particle removal

OWS | Oils and Grease up to 95% removal

## **Turnkey Solution**

- Above Ground
- Easy Operation and Maintenance
- Optional Rain Diverter