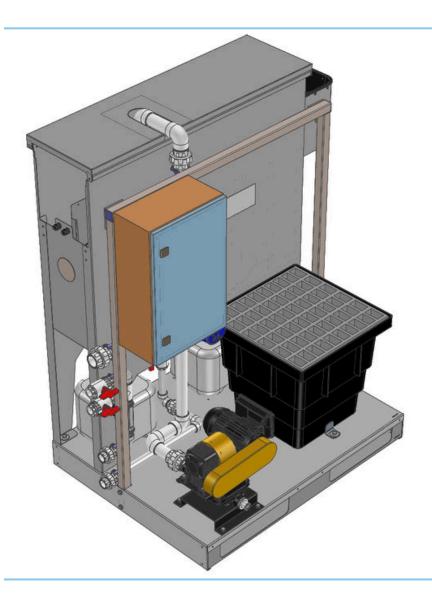

### **OVERVIEW**

The Solids Interceptor Oil Separator with Top Mount (SIOSTM) consists of a  $20\mu$  continuous media filter, mounted on top of our approved coalescing plate Oil Water Separator with flow rates up to 100L/min.

#### **SPECIFICATION**

Media CMS Media ( 20, 100, 250 and 800um pore size)

OWS Coalescing Plates (6mm and 20mm pitch)

Reduction CMS | with 20μ microns + particle removal

OWS | Oils and Grease up to 95% removal

## **Turnkey Solution**

- Above Ground
- Easy Operation and Maintenance
- Optional Rain Diverter