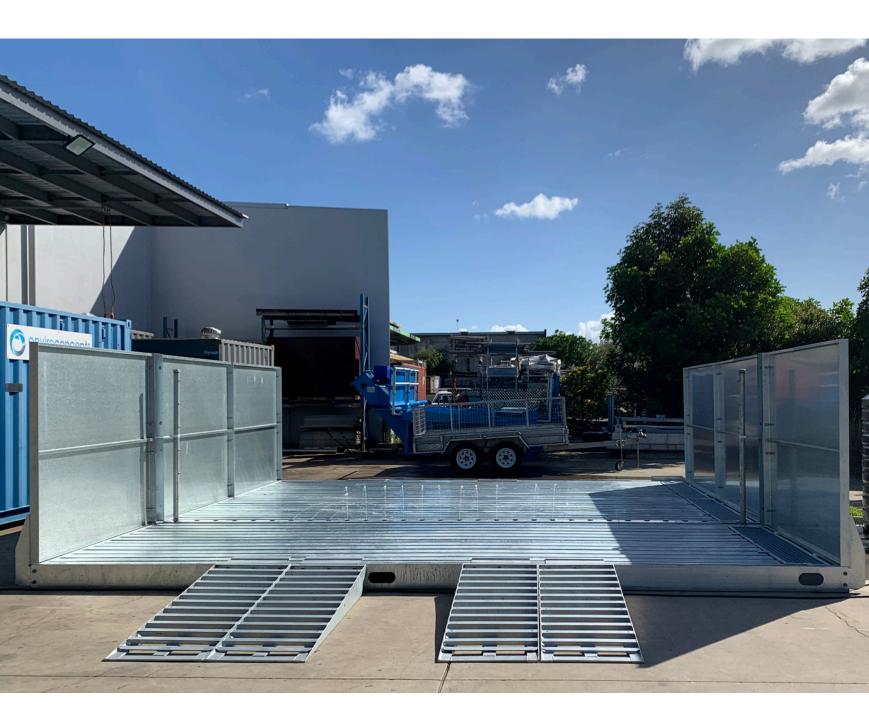

### **OVERVIEW**

Enviroconcepts Modular Wash Pads can be installed indoors or outdoors, in almost any medium (dirt, concrete, bitumen). Used for washing cars, trucks, buses, semi-trailers, earth moving equipment, mining equipment, golf buggies, farm vehicles, boats and even helicopters.

#### **SPECIFICATION**

| Dimensions    | 2.4m Long x 6.5m Wide (Each Pad)            |
|---------------|---------------------------------------------|
| Components    | Pad, Walls, Ramps, Gutter, Side Gate        |
| Load Capacity | 2T / 12T / 20T / 30T / 75T - Tonne Per Axle |