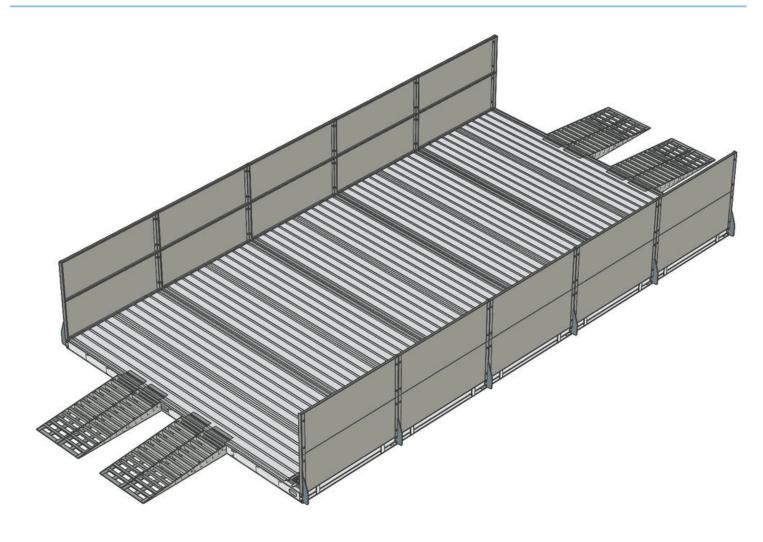

### **OVERVIEW**

Enviroconcepts Modular Wash Pads can be installed indoors or outdoors, in almost any medium (dirt, concrete, bitumen). Used for washing cars, trucks, buses, semi-trailers, earth moving equipment, mining equipment, golf buggies, farm vehicles, boats and even helicopters.

#### **SPECIFICATION**

| Dimensions    | 2.4m Long x 6.5m Wide (Each Pad)            |
|---------------|---------------------------------------------|
| Components    | Pad, Walls, Ramps, Gutter, Side Gate        |
| Load Capacity | 2T / 12T / 20T / 30T / 75T - Tonne Per Axle |