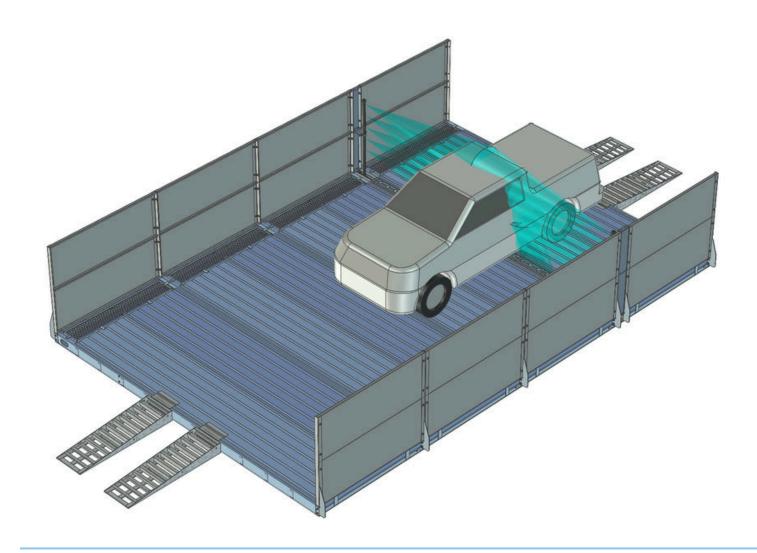

#### **OVERVIEW**

Enviroconcepts Modular Underbody wash bay is a heavy-duty system that delivers an effective wash to the vehicle underbody. The system is portable and can be installed above ground with any number of wash pads configurable to your requirements.

#### **SPECIFICATION**

| Dimensions    | up to 6.5m Wide (Each Pad)                |
|---------------|-------------------------------------------|
| Components    | Pad, Spray Bar, Walls, Ramps, Gutter      |
| Load Capacity | 2T / 12T / 20T / 30T / 75T Tonne Per Axle |