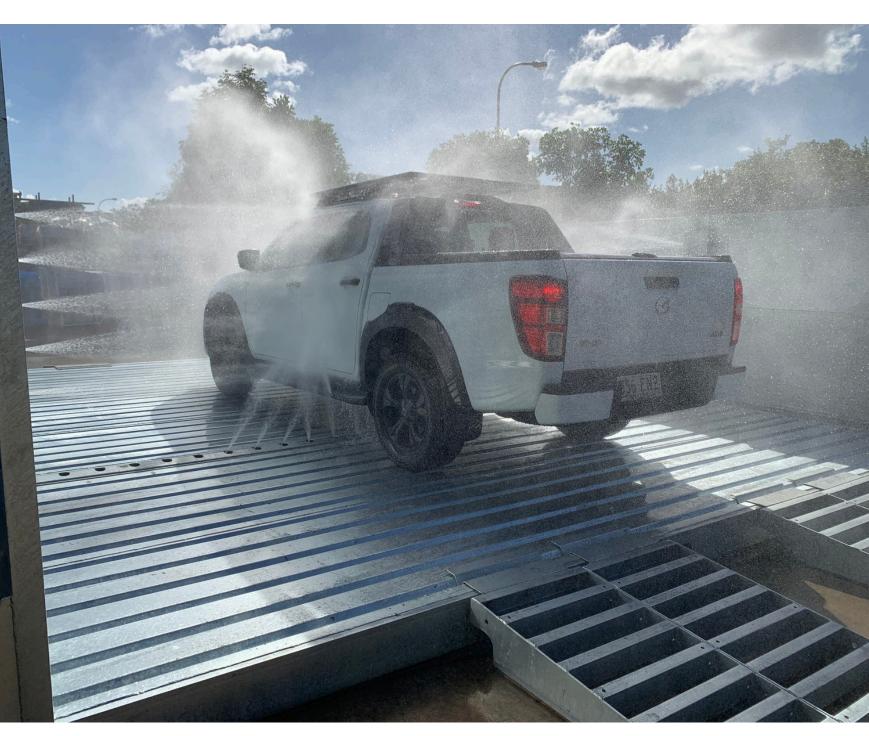

# **UNDERBODY WASH**

Thoroughly cleans the vehicle's underbody

www.enviroconcept.com.au

#### **OVERVIEW**

Enviroconcepts Modular Underbody wash bay is a heavy-duty system that delivers an effective wash to the vehicle underbody. The system is portable and can be installed above ground with any number of wash pads configurable to your requirements.