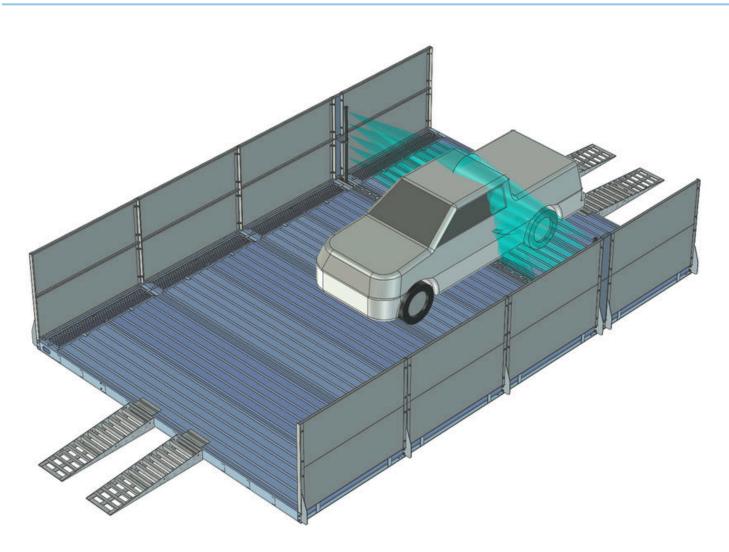

## **OVERVIEW**

Enviroconcepts Modular Underbody wash bay is a heavy-duty system that delivers an effective wash to the vehicle underbody. The system is portable and can be installed above ground with any number of wash pads configurable to your requirements.

## **SPECIFICATION**

| Dimensions    | up to 6.5m Wide (Each Pad)                |
|---------------|-------------------------------------------|
| Components    | Pad, Spray Bar, Walls, Ramps, Gutter      |
| Load Capacity | 2T / 12T / 20T / 30T / 75T Tonne Per Axle |