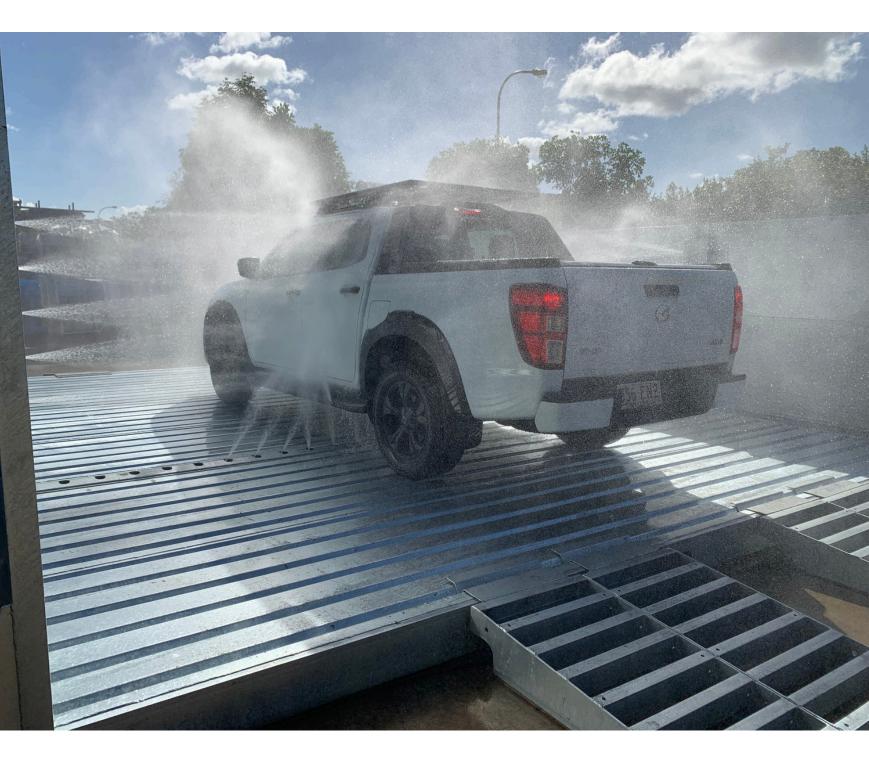

## **UNDERBODY WASH**

Thoroughly cleans the vehicle's underbody

www.enviroconcept.com.au

## **OVERVIEW**

Enviroconcepts Modular Underbody wash bay is a heavy-duty system that delivers an effective wash to the vehicle underbody. The system is portable and can be installed above ground with any number of wash pads configurable to your requirements.