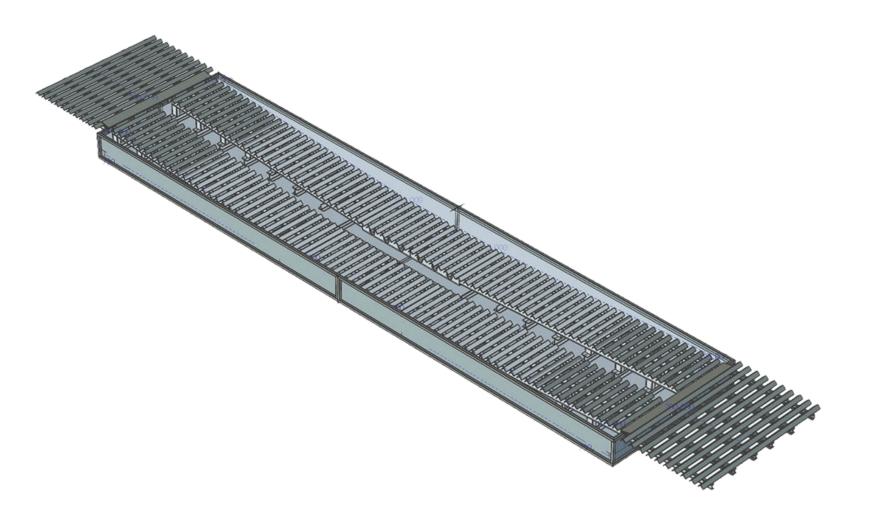

## **OVERVIEW**

Modular, drive-through system that is adaptable to all conditions. Wheel Bath removes excess dirt, dust and mud from the tyres. With a simple design, little set up and preparation time needed. When a truck passes through, the solids will settle through the rumble grids into the base of the unit.

## **SPECIFICATION**

| Dimensions    | 10m or 14m Long x 3.5m Wide         |
|---------------|-------------------------------------|
| Material      | Hot Dip Galvanised Structural Steel |
| Load Capacity | 12T Tonne Per Axle                  |