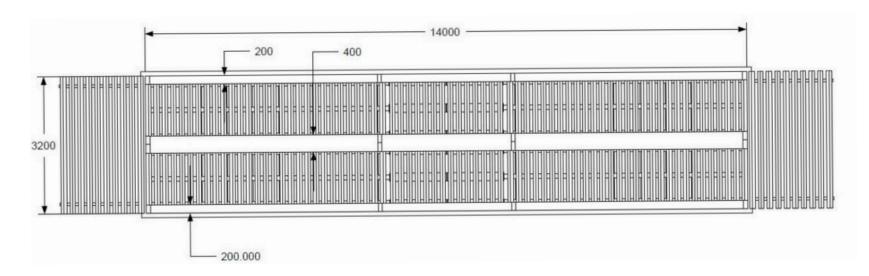

## **SPECIFICATION**

| Dimensions    | 10m or 14m Long x 3.5m Wide         |
|---------------|-------------------------------------|
| Material      | Hot Dip Galvanised Structural Steel |
| Load Capacity | 12T Tonne Per Axle                  |