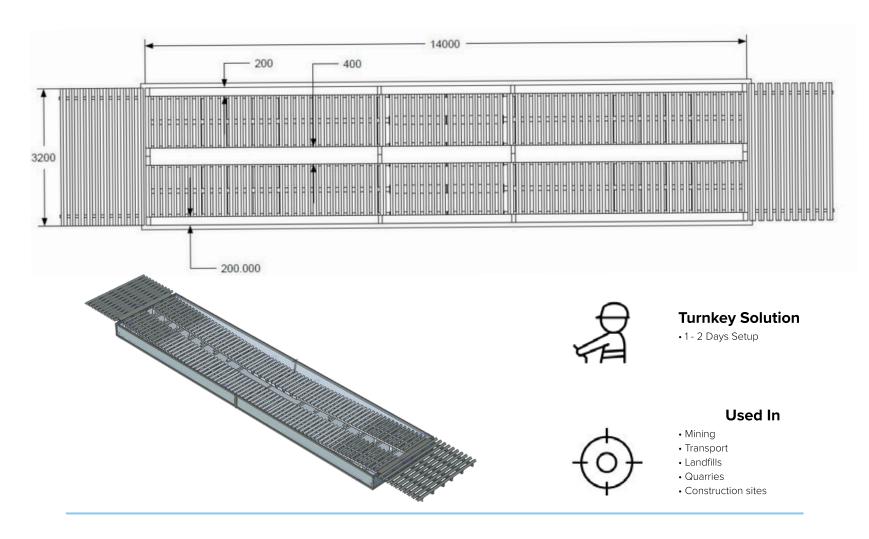

## **OVERVIEW**

Modular, drive-through system that is adaptable to all conditions. Wheel Bath removes excess dirt, dust and mud from the tyres. With a simple design, little set up and preparation time needed. When a truck passes through, the solids will settle through the rumble grids into the base of the unit.

## **SPECIFICATION**

| Dimensions    | 10m or 14m Long x 3.5m Wide         |
|---------------|-------------------------------------|
| Material      | Hot Dip Galvanised Structural Steel |
| Load Capacity | 12T Tonne Per Axle                  |