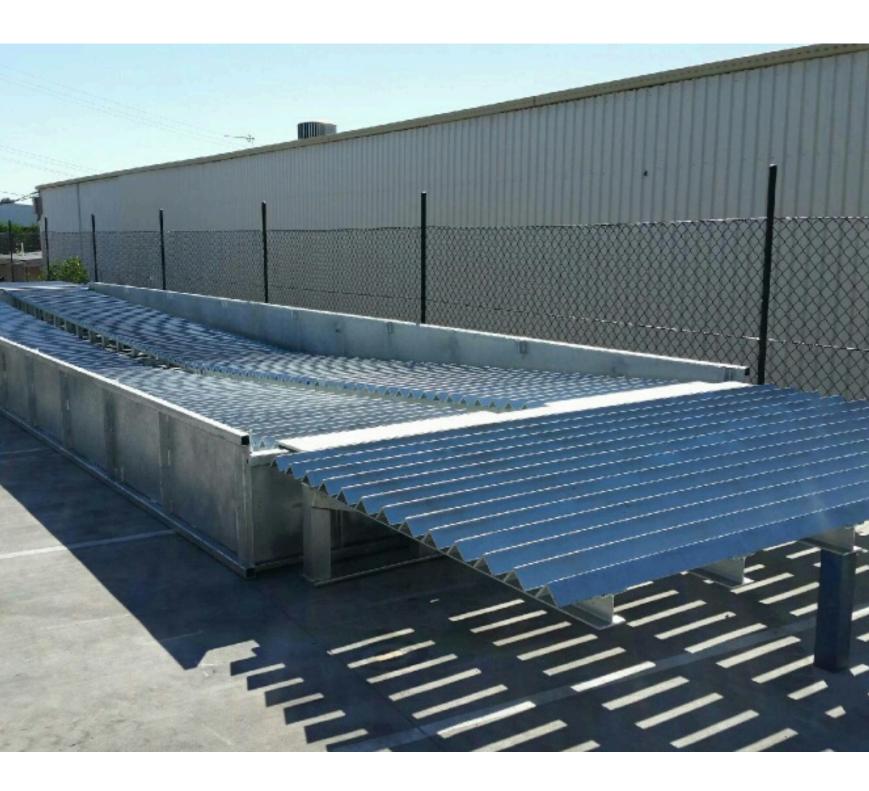

## **OVERVIEW**

Modular, drive-through system that is adaptable to all conditions. Wheel Bath removes excess dirt, dust and mud from the tyres. With a simple design, little set up and preparation time needed. When a truck passes through, the solids will settle through the rumble grids into the base of the unit.

## **SPECIFICATION**

| Dimensions    | 10m or 14m Long x 3.5m Wide         |
|---------------|-------------------------------------|
| Material      | Hot Dip Galvanised Structural Steel |
| Load Capacity | 12T Tonne Per Axle                  |