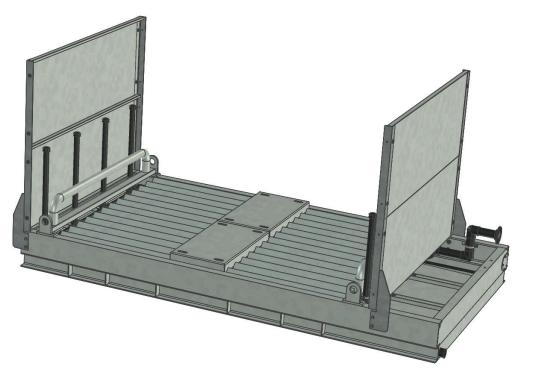

#### **OVERVIEW**

Heavy duty, drive through system which is automatically activated by approaching vehicles. The system effectively washes the inside and outside surfaces of the wheels as well as the vehicle underbody.

#### **SPECIFICATION**

| Dimensions    | 3.5m Wide x 2.4m Long    |
|---------------|--------------------------|
| Capability    | 20 - 40 Seconds per Wash |
| Load Capacity | 12T Tonne Per Axle       |