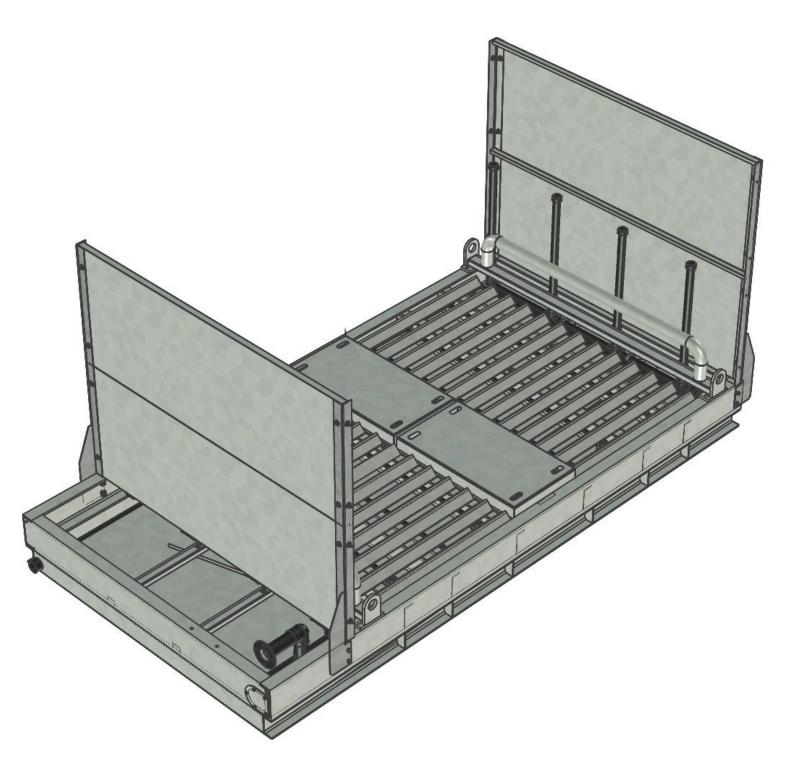

#### **OVERVIEW**

Heavy duty, drive through system which is automatically activated by approaching vehicles. The system effectively washes the inside and outside surfaces of the wheels as well as the vehicle underbody.

#### **SPECIFICATION**

| Dimensions    | 3.5m Wide x 2.4m Long    |
|---------------|--------------------------|
| Capability    | 20 - 40 Seconds per Wash |
| Load Capacity | 12T Tonne Per Axle       |