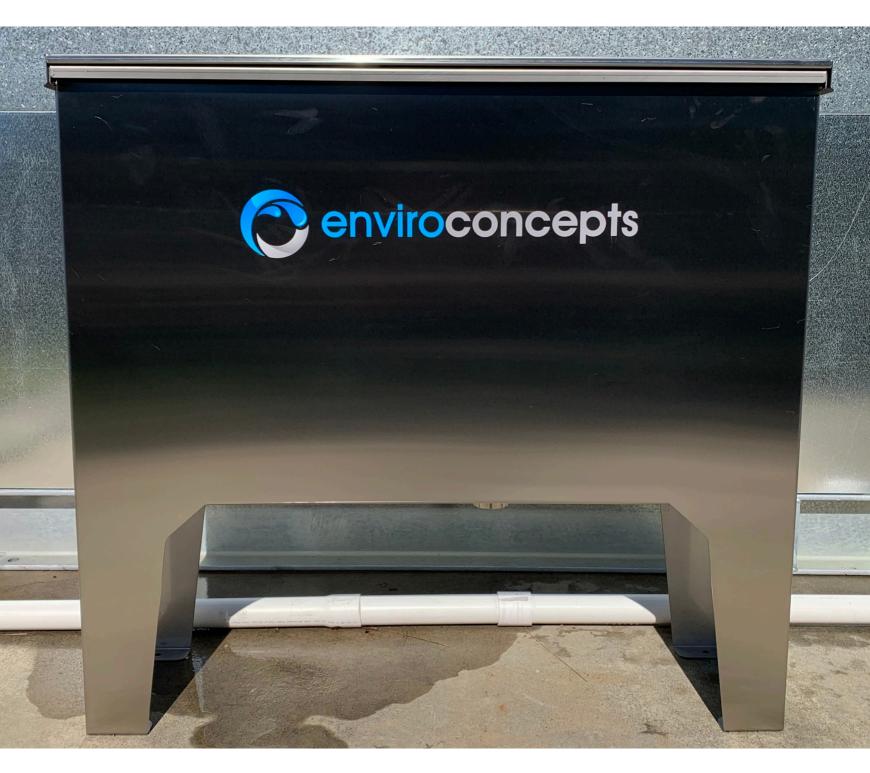

# **Oil Water Separator**

Coalescing plate oil removal

www.enviroconcept.com.au

#### **OVERVIEW**

Oil Water Separator with coalescing plates (6mm and 20mm pitch range) features a removable and uniquely designed cross flow non-plugging coalescing plate packs which maximise oil and grease removal (up to 95%).

#### **SPECIFICATION**

Flow Capacity

30L / 50L / 100L/min

Media Coalescing Plate (6mm and 20mm pitch range)

Reduction up to 95% Gasoline, Diesel, Lubricant, Grease