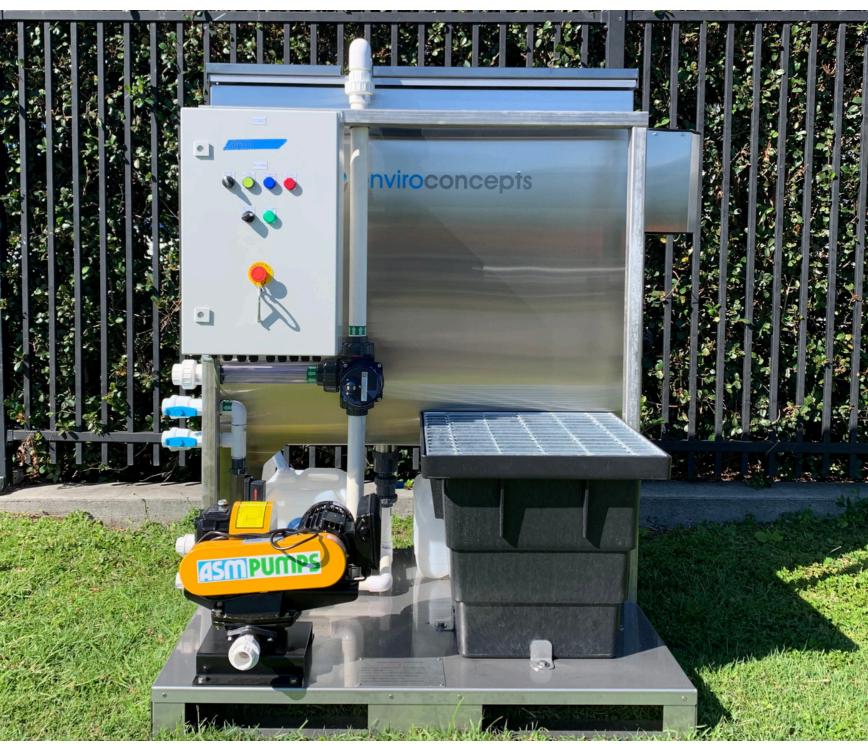

### **OVERVIEW**

The Solids Interceptor Oil Separator with Top Mount (SIOSTM) consists of a  $20\mu$  continuous media filter, mounted on top of our approved coalescing plate Oil Water Separator with flow rates up to 100L/min.

#### **SPECIFICATION**

Media CMS Media ( 20, 100, 250 and 800um pore size)

OWS Coalescing Plates (6mm and 20mm pitch)

Reduction CMS | with 20μ microns + particle removal

OWS | Oils and Grease up to 95% removal

## **Turnkey Solution**

- Above Ground
- Easy Operation and Maintenance
- Optional Rain Diverter